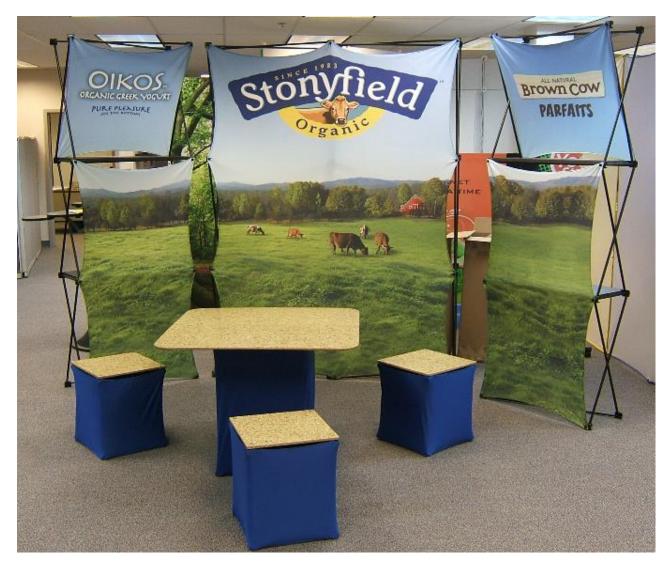

# Portable Displays and Exhibits

Look great, travel light, set up fast with one of these great presentation solutions.

Eventege™ Triad® Table Display

# Origin® Table Display



# Eventege<sup>™</sup> Quad Table Display



#### Multiple Banner Rollups and Pedestal



#### Eventege™ Fabric Display and Pedestal



### Eventege™ Fabric Display and Seating



#### Eventege™ FabricFrame Fabric Display



# Vibe<sup>™</sup> Tension Fabric Display



#### Formulate™ Tension Fabric Display with optional Shelf unit



# Classic<sup>™</sup> Pop-up Display



## Classic<sup>™</sup> Extrusion Fabric Display with optional Shelf unit



# Formulate<sup>™</sup> Tension Fabric Display





# IMAGE 4 Exhibit Marketing

Helping Your Company Build Successful Sales through Trade Show Marketing Since 1987 Image4.com sales@image4.com