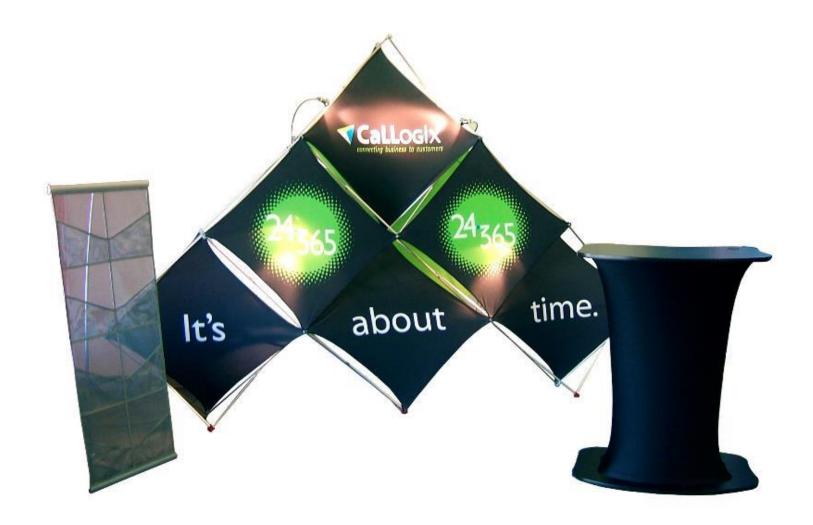

# Portable Displays and Exhibits

Look great, travel light, set up fast with one of these great presentation solutions.

Eventege™ Triad® Table Display

# Origin® Table Display



# Eventege<sup>™</sup> Quad Table Display



#### Multiple Banner Rollups and Pedestal



#### Eventege™ Fabric Display and Pedestal



### Eventege™ Fabric Display and Seating



#### Eventege™ FabricFrame Fabric Display



# Vibe<sup>™</sup> Tension Fabric Display



#### Formulate™ Tension Fabric Display with optional Shelf unit



# Classic<sup>™</sup> Pop-up Display



## Classic<sup>™</sup> Extrusion Fabric Display with optional Shelf unit



# Formulate<sup>™</sup> Tension Fabric Display





# IMAGE 4 Exhibit Marketing

Helping Your Company Build Successful Sales through Trade Show Marketing Since 1987 Image4.com sales@image4.com