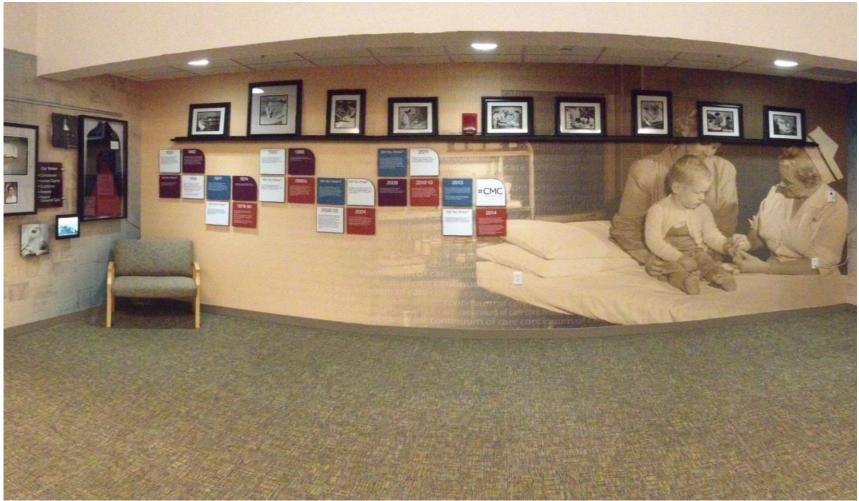

# Look Book

Healthcare and Corporate Branded Environments

#### Catholic Medical Center, Manchester, NH Nursing Recognition Lounge





### Exeter Hospital, Exeter, NH, Heritage Corridor, 84 feet.





## Exeter Hospital, Exeter, NH, Heritage Corridor, 84 feet.





#### Exeter Hospital, Exeter, NH, Air Quality Data Feed Installation.





### Portsmouth Hospital, Portsmouth, NH, Lobby, Community Center





#### Portsmouth Hospital, Portsmouth, NH, Community Art Installation





#### NE Deaconess Hospital, Grateful Nation Donor Capture Program





#### NE Deaconess Hospital, Grateful Nation Donor Capture Program





#### NE Deaconess Hospital, Grateful Nation Donor Capture Program





#### NH Hospital, Common Areas, Museum Gallery & Artifact Preservation





#### NH Hospital, Common Areas, Museum Gallery & Artifact Preservation





#### NH Hospital, Common Areas, Museum Gallery & Artifact Preservation





#### Cl