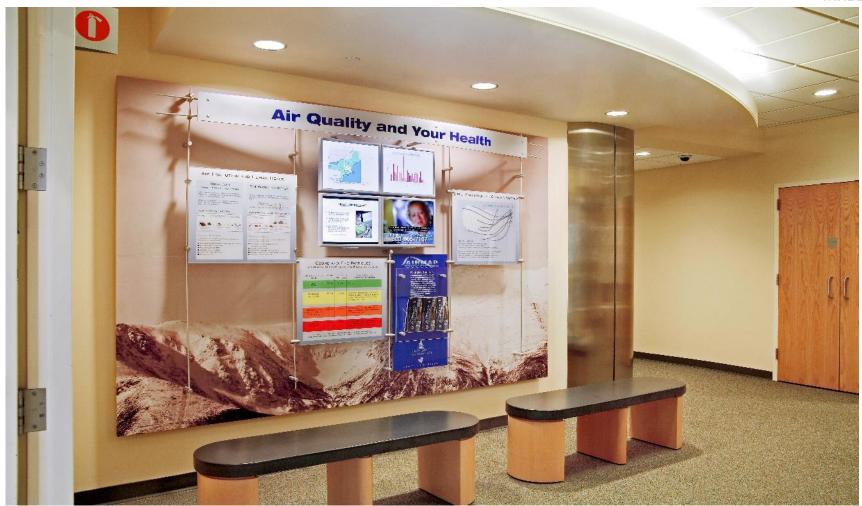

# Look Book

Healthcare and Corporate Branded Environments

#### Catholic Medical Center, Manchester, NH Nursing Recognition Lounge





### Exeter Hospital, Exeter, NH, Heritage Corridor, 84 feet.





## Exeter Hospital, Exeter, NH, Heritage Corridor, 84 feet.





#### Exeter Hospital, Exeter, NH, Air Quality Data Feed Installation.





### Portsmouth Hospital, Portsmouth, NH, Lobby, Community Center





#### Portsmouth Hospital, Portsmouth, NH, Community Art Installation





#### NE Deaconess Hospital, Grateful Nation Donor Capture Program





#### NE Deaconess Hospital, Grateful Nation Donor Capture Program





#### NE Deaconess Hospital, Grateful Nation Donor Capture Program





#### NH Hospital, Common Areas, Museum Gallery & Artifact Preservation





#### NH Hospital, Common Areas, Museum Gallery & Artifact Preservation





#### NH Hospital, Common Areas, Museum Gallery & Artifact Preservation





#### Claremont Economic Development Office, Claremont, NH Brand Environment





### Claremont Economic Development Office, Claremont, NH History Center







#### Fulton Bank, Newport News, VA, Brand Interior an